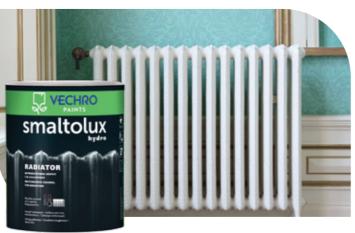

## **Smaltolux Hydro Radiator**

Water Based Heater Enamel

- High resistance to high temperature
- Strong adhesion
- Resistant to stress

10-12 m<sup>2</sup>/lt

excellent application on all types of wood and metal surfaces. They have ecological and antimicrobial certification as well as certification from the British Allergy Foundation. Smaltolux Hydro is the most responsible choice for both professional and private consumers, for surfaces located in children's rooms or in areas inhabited by people with respiratory problems and allergies.