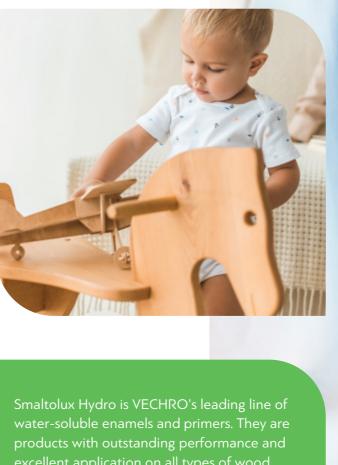

## **Smaltolux Hydro Radiator**

Water Based Heater Enamel

- High resistance to high temperature
- Strong adhesion
- Resistant to stress

10-12 m<sup>2</sup>/lt

excellent application on all types of wood and metal surfaces. They have ecological and antimicrobial certification as well as certification from the British Allergy Foundation. Smaltolux Hydro is the most responsible choice for both professional and private consumers, for surfaces located in children's rooms or in areas inhabited by people with respiratory problems and allergies.