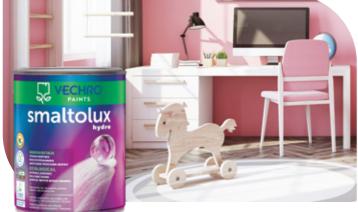

## **Smaltolux Hydro**

Ecological Hypoallergenic Polyurethane Acrylic Water Based Enamel

- A protection shield for asthma and allergies
- Antimicrobial
- Easily cleaned
- Odourless

## **Smaltolux Hydro Radiator**

Water Based Heater Enamel

- High resistance to high temperature
- Strong adhesion
- Resistant to stress

10-12 m<sup>2</sup>/lt

excellent application on all types of wood and metal surfaces. They have ecological and antimicrobial certification as well as certification from the British Allergy Foundation. Smaltolux Hydro is the most responsible choice for both professional and private consumers, for surfaces located in children's rooms or in areas inhabited by people with respiratory problems and allergies.

## The new Smaltolux Hydro packages

they are designed to make it easier for professional and private consumers to easily choose the right product, based on the type of surface they want to work on and the protection they need. Each package is distinguished by its individual colour and name, clearly illustrating the indicative application surfaces and technical characteristics of each product. Find out more by visiting vechro.gr and look for Smaltolux Hydro at the best paint shops in your area!