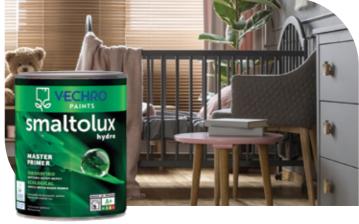

## **Smaltolux Hydro Master Primer**

Ecological Acrylic Water Based Primer

- Multipurpose
- Strong adhesion to hard surfaces: wooden, MDF, chipboard, aluminium, galvanised, hard PVC, ceramic tiles and glass.

## The new Smaltolux Hydro packages

they are designed to make it easier for professional and private consumers to easily choose the right product, based on the type of surface they want to work on and the protection they need. Each package is distinguished by its individual colour and name, clearly illustrating the indicative application surfaces and technical characteristics of each product. Find out more by visiting vechro.gr and look for Smaltolux Hydro at the best paint shops in your area!