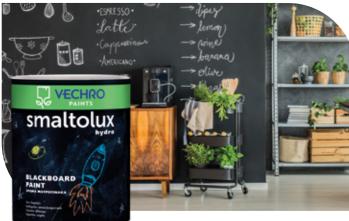

## Smaltolux Hydro Blackboard Paint

Chalkboard paint

- Scratch resistant
- Effectively cleaned/Easily erased
- Low odour