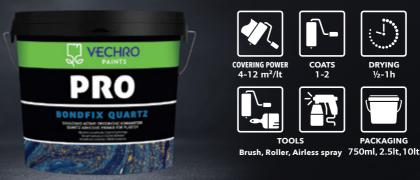

#### **VECHRO PRO BONDFIX QUARTZ**

#### Quartz adhesive primer for plaster

- Hybrid Technology
- Suitable for interior and exterior use on surfaces of concrete, plaster, plasterboard, cement, mosaic, tiles, MDF, wood and metal.
- High resistance to alkali