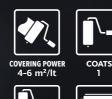

#### **VECHRO PRO MINIO EXTRA**

Anticorrosive primer

- Excellent anticorrosive protection to metal surfaces
- Based on synthetic alkyd resins, with lead oxide
- Only for professional use

COATS

TOOLS

Brush, Roller