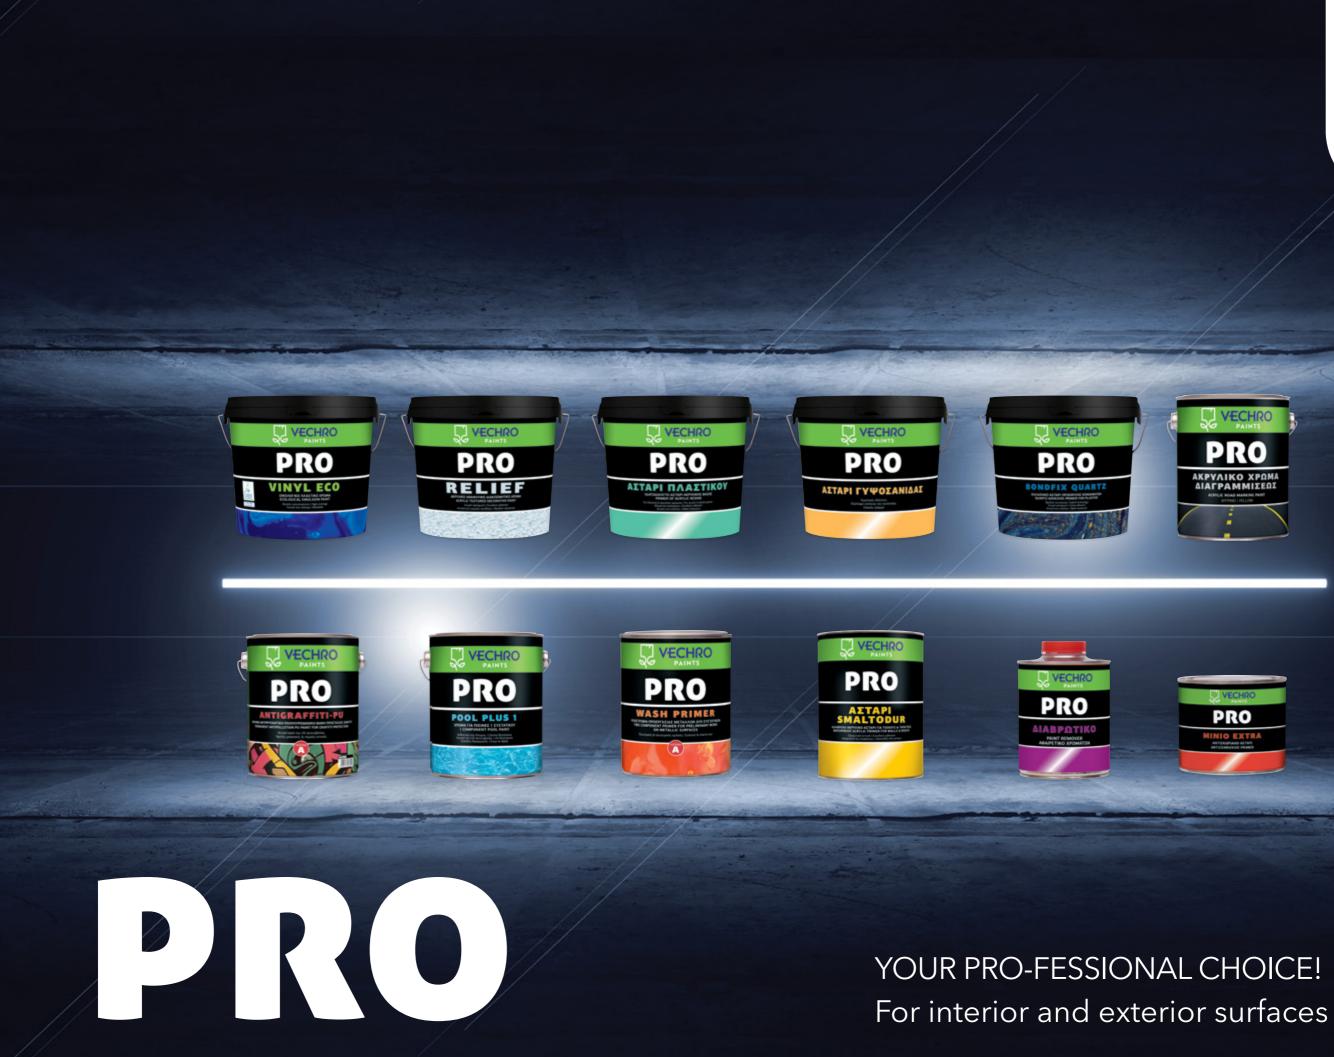

# YOUR PRO-FESSIONAL SOLUTION

Discover the extra features of the brand new family

# **BONDFIX QUARTZ**

XAΛAZIAKO AΣΤΑΡΙ ΠΡΟΣΦΥΣΗΣ KONIAMATΩN QUARTZ ADHESIVE PRIMER FOR PLASTER

(βριδική τεχνολογία | Hybrid technology Ισχυρή πρόσφυση | Great adhesion Αντοχή στα αλκάλια | Alkali resistance **VECHRO** is once again PRO-active by creating your No1 Professional choice, a new line of products for indoor, outdoor and special surfaces. Vechro Pro brand family brings together the most reliable products for special surfaces and provides the best result in the most demanding conditions.

**VECHRO PRO** brand is already at the stores with new creatives & packaging which highlight the products' characteristics and their condition of use.

**VECHRO PRO** covers important needs for the completion of a Project as the series is designed & dedicated to professionals such as architects, technical offices, painters, workshops, etc. The high specifications and the renewed compositions of the products of this new family, make them ideal for any professional interested in maximum effectiveness with high quality standards.

# **VECHRO PRO VINYL ECO**

#### Ecological matte emulsion paint

- High coverage
- Very good leveling
- Excellent resistance to washing (EN 13300, Class 1: White & Base P, Class 2: Base D & TR).

#### **VECHRO PRO BONDFIX QUARTZ**

#### Quartz adhesive primer for plaster

- Hybrid Technology
- Suitable for interior and exterior use on surfaces of concrete, plaster, plasterboard, cement, mosaic, tiles, MDF, wood and metal.
- High resistance to alkali

### **VECHRO PRO ACRYLIC PRIMER**

#### Water-Based Transparent Acrylic Primer

- Strong adhesion & High Penetration
- High resistance to alkali
- Recoatable with any emulsion or acrylic paint

### **VECHRO PRO SMALTODUR PRIMER**

Waterproof acrylic primer for walls & roofs

- Intensifies the surface
- Excellent waterproofing properties, adhesion and penetration

TOOLS Brush, Roller, Airless spray

#### **VECHRO PRO GYPSUM BOARD PRIMER**

White acrylic water soluble plasterboard for indoor use

Excellent filling ability

VECHRO

PRO

ΑΣΤΑΡΙ ΓΥΨΟΣΑΝΙΔΑΣ

- Smooths out imperfections
- Recoatable with any emulsion paint

### **VECHRO PRO ANTIGRAFFITI PU**

# **VECHRO PRO RELIEF**

- Acrylic textured decorative paint
- Excellent adhesion
- Weather resistance
- Recoatable with any emulsion or acrylic paints

COATS

PACKAG 3lt, 9lt

TOOLS

Brush, Roller, Airless spray

# **VECHRO PRO POOL PLUS 1**

# VECHRO PRO ACRYLIC ROAD MARKING PAINT

Acrylic road marking paint

- It can be applied on surfaces from concrete, tar and roads
- Available at white, yellow, and black shades

#### **VECHRO PRO WASH PRIMER**

Two component primer for preliminary work on metallic surfaces

- For application on ferrous & non ferrous metallic surfaces such as aluminum, galvanized sheet iron, copper and iron surfaces
- Exterior & interior use

#### **VECHRO PRO MINIO EXTRA**

Anticorrosive primer

- Excellent anticorrosive protection to metal surfaces
- Based on synthetic alkyd resins, with lead oxide
- Only for professional use

COATS

TOOLS

Brush, Roller