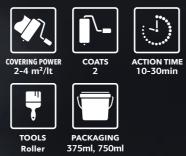

#### **VECHRO PRO BONDFIX QUARTZ**

#### Quartz adhesive primer for plaster

- Hybrid Technology
- Suitable for interior and exterior use on surfaces of concrete, plaster, plasterboard, cement, mosaic, tiles, MDF, wood and metal.
- High resistance to alkali