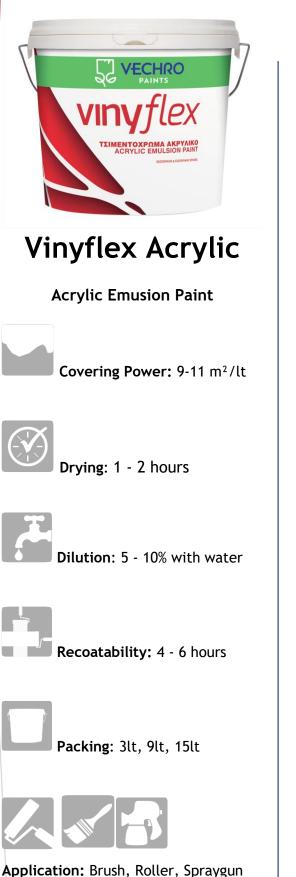

### TECHNICAL CHARACTERISTICS

| Texture         | Mat with sheen up to 6-10 units at 85°.                                                                                                                                                            |
|-----------------|----------------------------------------------------------------------------------------------------------------------------------------------------------------------------------------------------|
| Specific weight | 1,46- 1,50 kg/lt.                                                                                                                                                                                  |
| Covering power  | 9-11 m²/lt per layer depending on the sur-<br>face.                                                                                                                                                |
| Dilution        | 5-10% on volume with water.                                                                                                                                                                        |
| Drying          | 1-2 hours touch free. The paint adopts full re-<br>sistance in washing 3-4 weeks after stain.                                                                                                      |
| Recoatability   | Recoatable 4-6 hours after first layer's appli-<br>cation. These times prolong under cold and<br>wet weather conditions.                                                                           |
| VOC class       | "Exterior wall coatings of mineral sub-<br>strate". Type WB. VOC limit = 40gr/lt. Max<br>VOC of product ready for use = 20gr/lt. VOC:<br>volatile organic compounds with boiling<br>point < 2500C. |
| Shades          | White.                                                                                                                                                                                             |