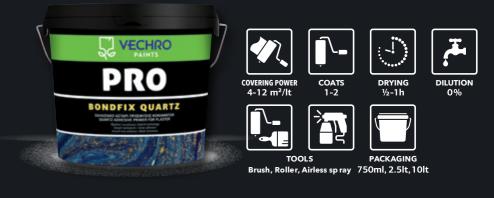

#### **VECHRO PRO BONDFIX QUARTZ**

#### Quartz adhesive primer for plaster

- Hybrid Technology
- Suitable for interior and exterior use on surfaces of concrete, plaster, plasterboard, cement, mosaic, tiles, MDF, wood and metal.
- High resistance to alkali