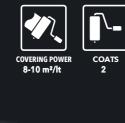

#### **VECHRO PRO EPOXY HYDRO 2K PRIMER**

- Two-Component Water Based Epoxy Primer
- Used as a adhesion promoter
- Suitable for surfaces with high mechanical & chemical properties

CE