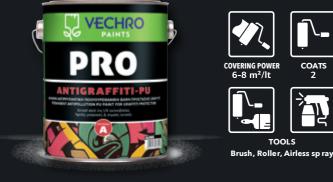

#### **VECHRO PRO ANTIGRAFFITI-PU**

#### Permanent antipollution pu paint for graffiti protection ■ High Quality

■ Suitable for walls and on surfaces from concrete, plaster, stone, metal, wood etc. ■ Could be cleaned from graffiti with the proposed diluent VECHRO THINNER No 1

TOOLS

PACKAGIN Ingredient A: 4kg

Ingredient B: 1kg