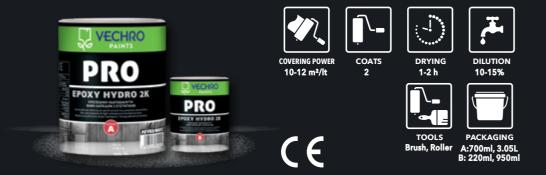

# ■ Resistance to alkali and humidity

**COVERING POWER** 10-12 m<sup>2</sup>/lt

Brush, Rolle

DRYING 1/2 - 1h

COATS

TOOLS Spatula

PACKAGIN 5kg, 18 kg

**Two-Component Water Based Epoxy Paint** 

- Anti-slip properties & high resistance to mechanical stress
- Strong adhesion & hardness