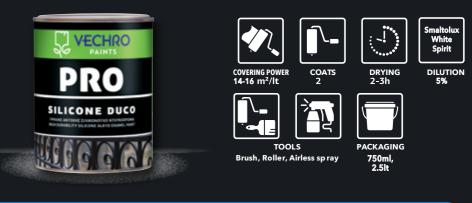

# **VECHRO PRO SILICONE DUCO**

#### High Durability Silicone Alkyd Enamel Paint Enhanced anticorrosive properties ■ Resistance to weather conditions and UV radiation High hardness without the addition of hardener