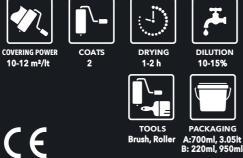

#### VECHRO PRO EPOXY HYDRO 2K GRAPHENE

- **Two-Component Water Based Epoxy Paint** with Graphene
- Enhanced mechanical properties with greater elasticity & durability Resistance to corrosion, wear & to chemicals