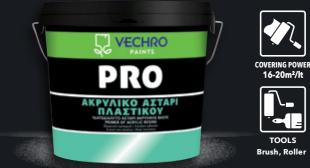

#### **VECHRO PRO VINYL ECO**

Ecological matte emulsion paint

- High coverage
- Very good leveling
- Excellent resistance to washing (EN 13300, Class 1).

اللم ا

 $\wedge$ 

- Water-Based Transparent Acrylic Primer
- Strong adhesion & High Penetration
- High resistance to alkali
- Recoatable with any emulsion or acrylic paint