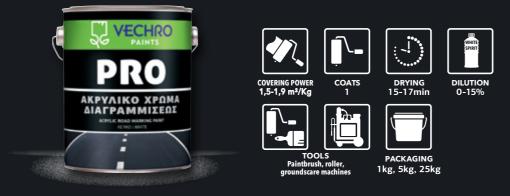

#### VECHRO PRO ACRYLIC ROAD MARKING PAINT

Acrylic road marking paint

- It can be applied on surfaces from concrete, tar and roads
- Available at white, yellow, and black shades