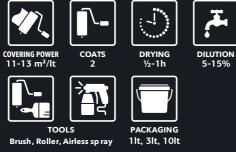

#### **VECHRO PRO VINYL ECO**

Ecological matte emulsion paint

- High coverage
- Very good leveling
- Excellent resistance to washing (EN 13300, Class 1).

اللم ا

 $\wedge$ 

- Water-Based Transparent Acrylic Primer
- Strong adhesion & High Penetration
- High resistance to alkali
- Recoatable with any emulsion or acrylic paint