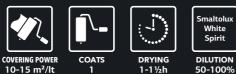

#### **VECHRO PRO SMALTODUR PRIMER**

- Waterproof acrylic primer for walls & roofs
- Intensifies the surface
- Excellent waterproofing properties, adhesion and penetration

Two component primer for preliminary work on metallic surfaces

- For application on ferrous & non ferrous metallic surfaces such as aluminum, galvanized sheet iron, copper and iron surfaces
- Exterior & interior use