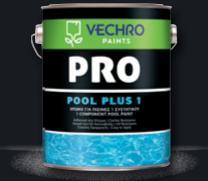

#### **VECHRO PRO POOL PLUS 1**

- Single component pool paint
- Excellent resistance to chlorine, to other preservative chemicals, and sea water
- UV resistance
- Easy to apply