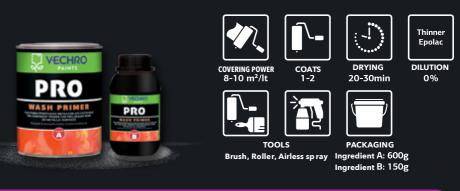

#### **VECHRO PRO EPOXY HYDRO 2K PRIMER**

- Two-Component Water Based Epoxy Primer
- Used as a adhesion promoter
- Suitable for surfaces with high mechanical & chemical properties

CE